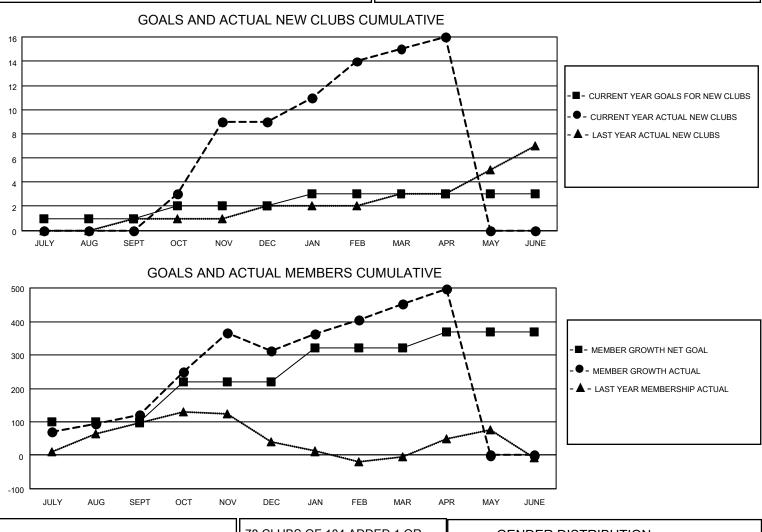

## LOCATION INDONESIA

District 307 A1

Results as of: 4/30/2022

| Clubs                 |               |           |               | Members               |                        |                         |                                                    |
|-----------------------|---------------|-----------|---------------|-----------------------|------------------------|-------------------------|----------------------------------------------------|
| RESULTS FOR 2021-2022 |               |           |               | RESULTS FOR 2021-2022 |                        |                         |                                                    |
| QUARTER               | NEW CLUB GOAL | NEW CLUBS | DROPPED CLUBS | QUARTER               | BER GROWTH NET<br>GOAL | MEMBER GROWTH<br>ACTUAL | DROPPED<br>MEMBERS ACTUAL<br>(including transfers) |
| JULY/AUG/SEPT         | 1             | 0         | 2             | JULY/AUG/SEPT         | 100                    | 183                     | 52                                                 |
| OCT/NOV/DEC           | 1             | 9         | 0             | OCT/NOV/DEC           | 120                    | 342                     | 147                                                |
| JAN/FEB/MAR           | 1             | 6         | 0             | JAN/FEB/MAR           | 100                    | 215                     | 68                                                 |
| APR/MAY/JUNE          | 0             | 1         | 0             | APR/MAY/JUNE          | 50                     | 54                      | 7                                                  |

| DROPPED CLUBS: 2  | 78 CLUBS OF 104 ADDED 1 OR<br>MORE NEW MEMBERS | GENDER DISTRIBUTION       |                |
|-------------------|------------------------------------------------|---------------------------|----------------|
|                   |                                                | MALE                      | 1,024 (38.27%) |
|                   |                                                | FEMALE                    | 1,652 (61.73%) |
| DROPPED MEMBERS   |                                                | NON BINARY                | 0 (0.00%)      |
|                   |                                                | PREFER NOT TO ANSWER      | 0 (0.00%)      |
| DECEASED 9        |                                                |                           |                |
| CLUB CANCELLED 15 | CLICK HERE FOR CUMULATIVE                      | TOTAL FAMILY UNIT MEMBERS | 903            |
| OTHER 250         | MEMBERSHIP DATA                                |                           |                |
| TOTAL 274         |                                                | FAMILY MEMBERS PAYING HAI | F DUES 558     |
|                   |                                                |                           |                |